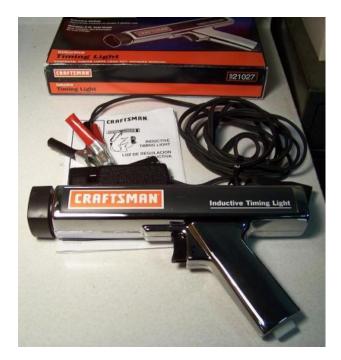

## Sears Craftsman Inductive Pickup Timing Light 21027

## **Description**

Use to check initial ignition timing and advance on vehicles with computer controlled, electronic or point ignition .

Use on domestic and imported vehicles.

Brilliant white flash easily visible even under direct sunlight

Heavy duty chrome housing.

Heavy duty rubber housing protects the lens

Melt resistant, and detachable for easy use.

**Sole Distributor:** 

A.E.D (PRIVATE) LTD (formerly Khalid Motors & Diagnosis Centre (Pvt) Ltd.)